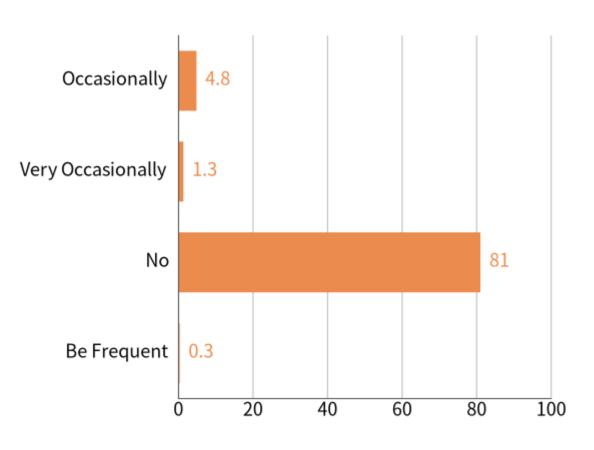

Experience transferring container management

Place to clean or repair damage containers

Compensation for container cleaning and repair