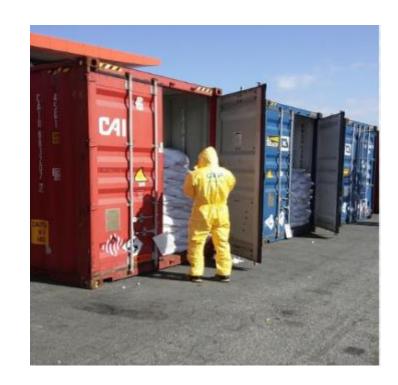

### STEP1. allotment of an empty container

Line payment for cleaning when contracting
Shipper-Shipping
Most of the containers actually received
are damaged containers

#### STEP2. empty container transportation

Empty container transportation

If the driver gives the shipper a damaged container, request a replacement