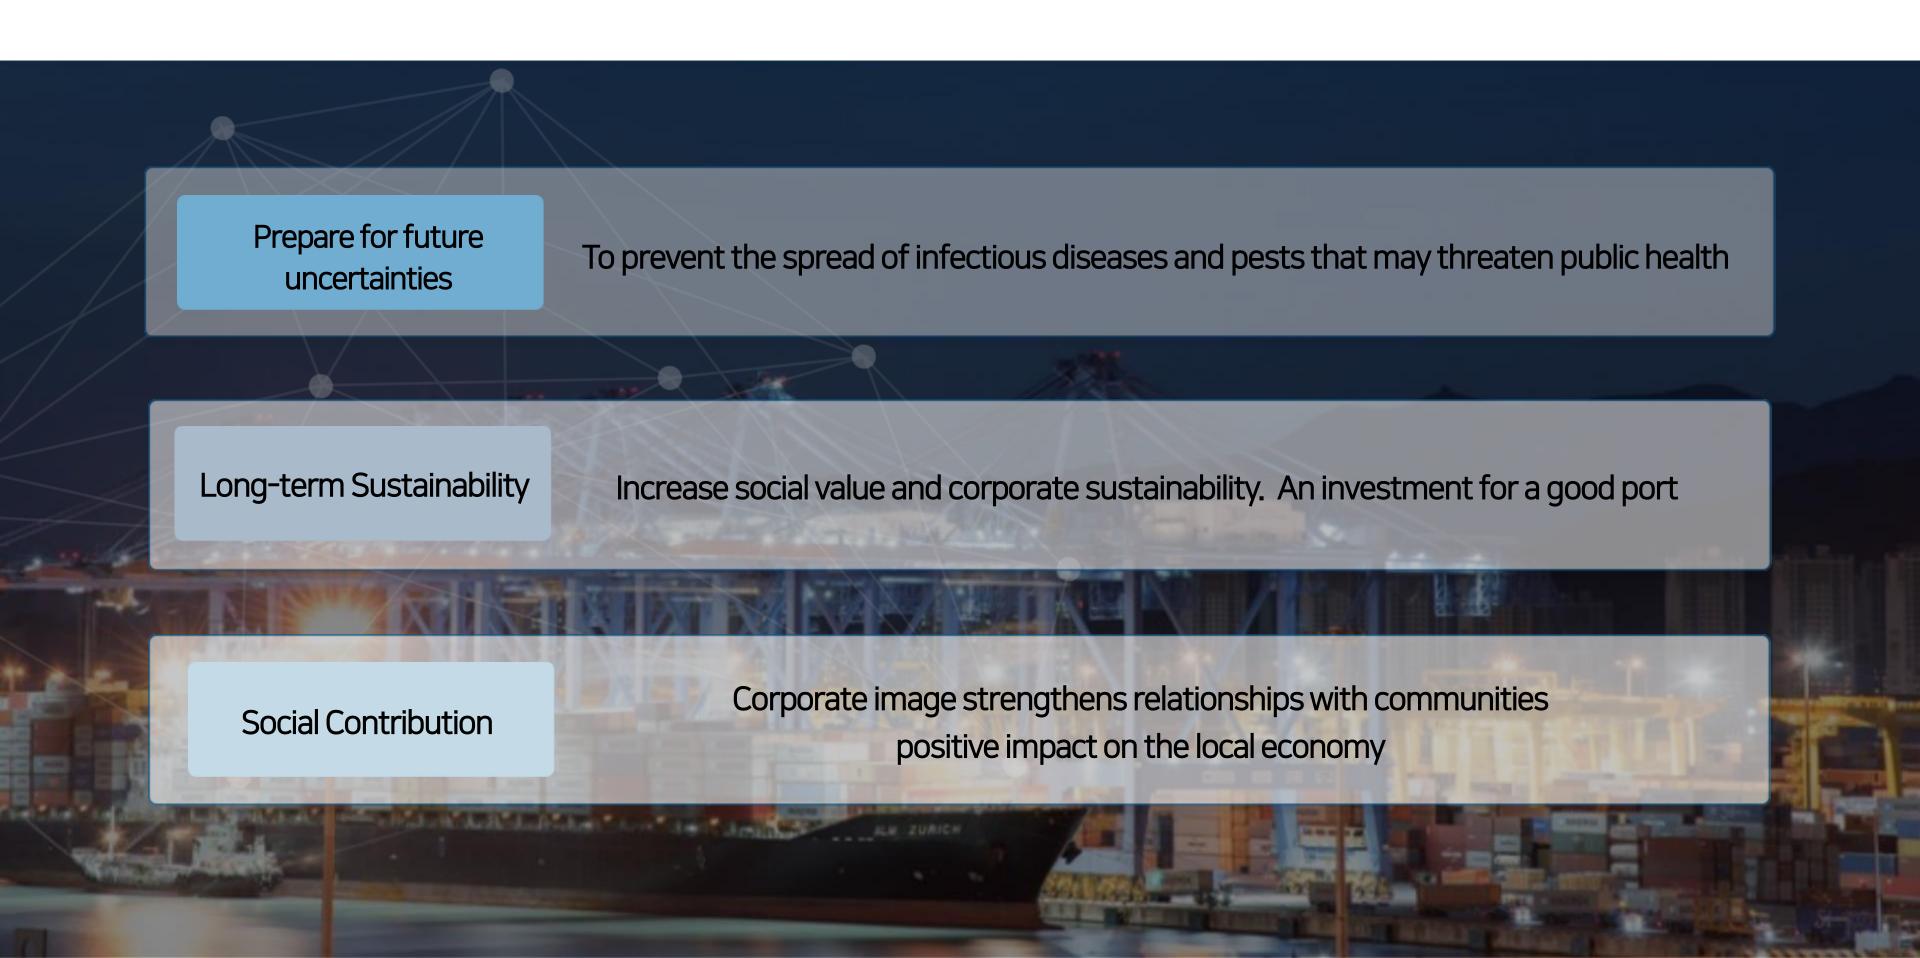

### Busan Port, **Empty Container Disinfection System's Strengths**

#### First

Inefficient environmental improvement of container clean

#### Second

improvement of the working environment of workers

#### **Third**

prevention of ecosystem destruction caused by the influx of invasive species

prevention of secondary damage caused by the spread of infectious diseases