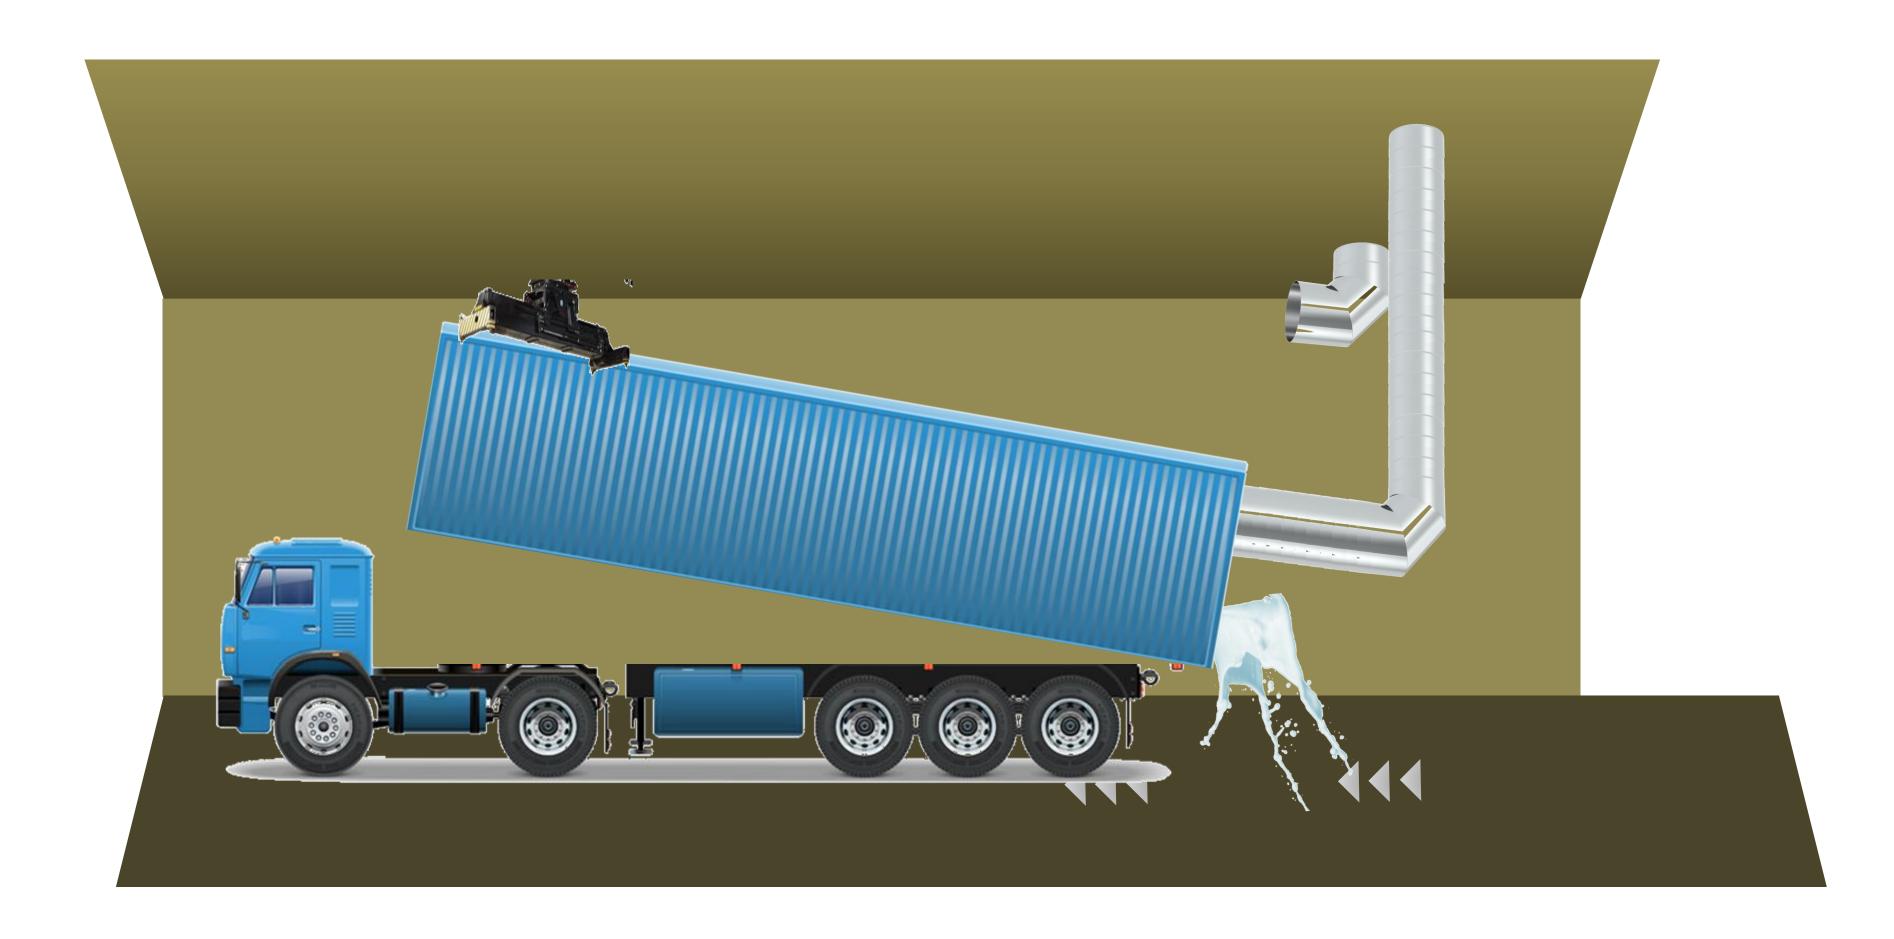

### Busan Port, **Empty Container Disinfection System's Strengths**

#### First

Inefficient environmental improvement of container clean

#### Second

improvement of the working environment of workers

#### **Third**

prevention of ecosystem destruction caused by the influx of invasive species

prevention of secondary damage caused by the spread of infectious diseases

### Place of installation of facilities