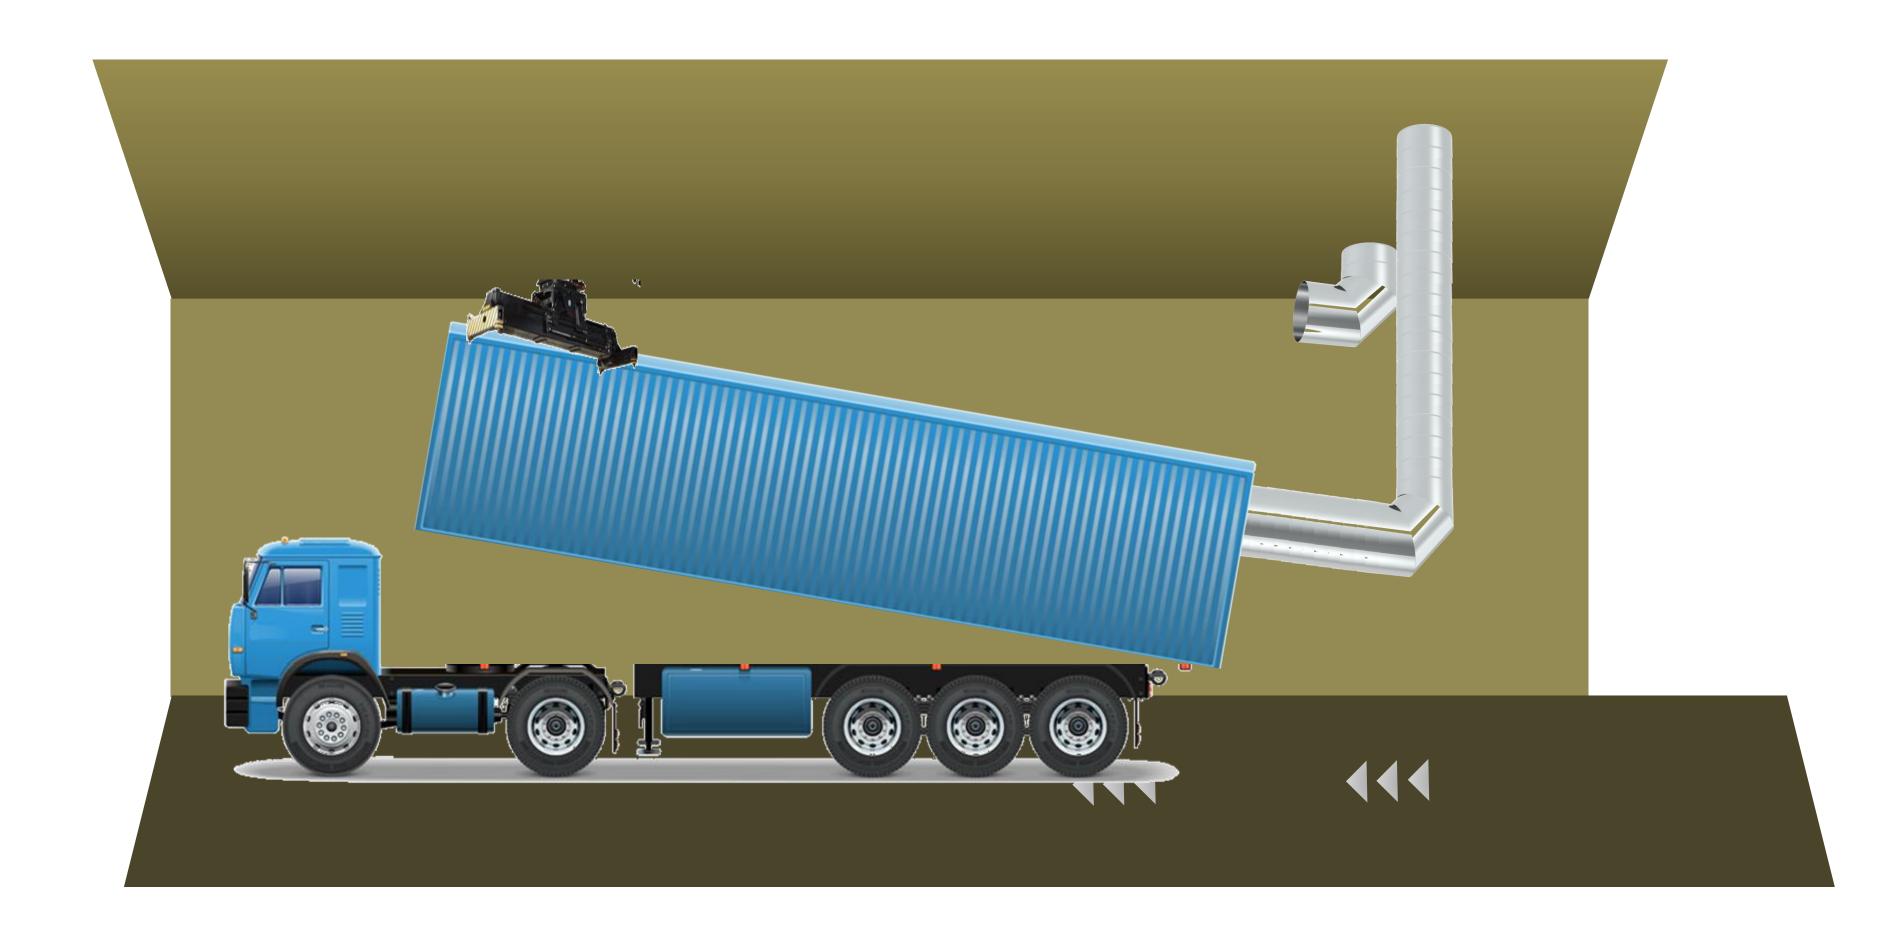

### Busan Port, **Empty Container Disinfection System's Strengths**

### Place of installation of facilities