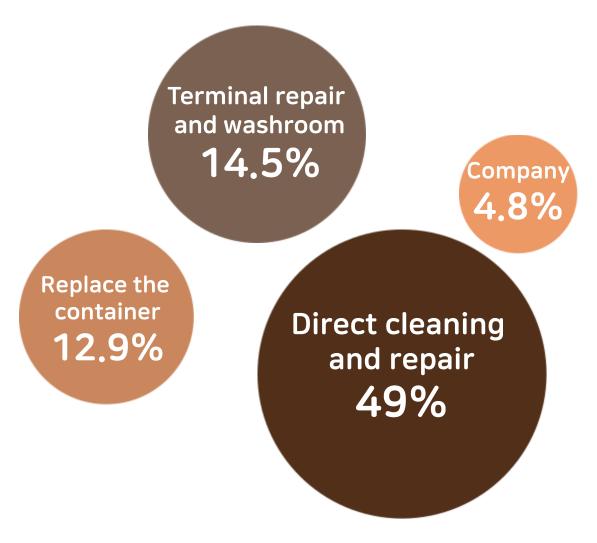

Experience transferring container management

Place to clean or repair damage containers

Compensation for container cleaning and repair