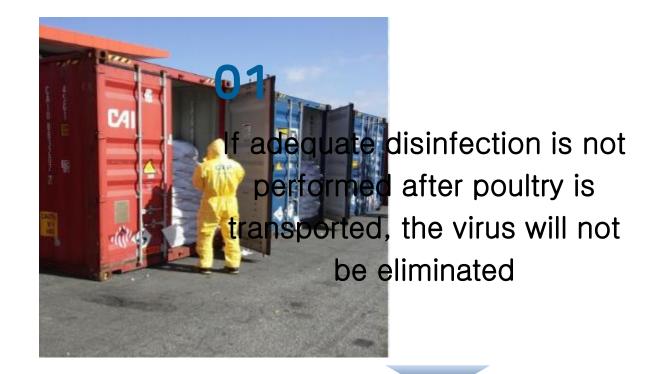

### 02

Damage containers pose a risk of introduction of foreign organisms and viruses

A case of red fire ants native to South America at a domestic port

Occurrence of cases such as crashes

04

Container management is not an official driver's job

#### **Third**

prevention of ecosystem destruction caused by the influx of invasive species

prevention of secondary damage caused by the spread of infectious diseases